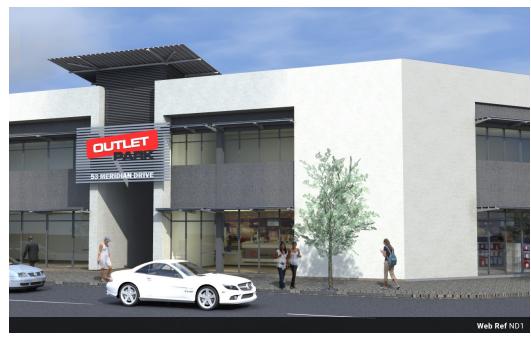

## Retail Park in Umhlanga Central

Outlet Park is a new retail and mini factory retail park situated in the New Town Centre of Umhlanga close to the Gateway shopping centre. The retail park will take advantage of it's prime road frontage onto Meridian Drive. The Site is located adjacent to PORSCHE and is located within an area of dense new residential and commercial property development.

The development has already shown huge success with all the units being sold off-plan. The construction of the retail park is due to be completed end of 2013. Some of the investors in the Outlet Park development include end users such as The Golfers Club, major surf clothing...